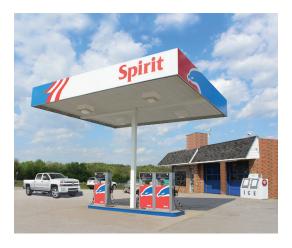

# **Spirit** TEST-DRIVE

Send us a digital photograph of an existing site.

Test-Drive was developed by the Spirit® Brand design team to help station owners visualize how a site will look as a Spirit® branded location.

Details are available from your supplier or thespiritbrand.com/spirit-test-drive

We will create a digital image showing how the site would look branded as a Spirit® station.

The Spirit® staff works with site owners to find creative solutions to non-standard situations.

"It can be so tough to visualize, just standing there... what signs and canopies will look like with a new image. The Test-Drive pictures make that part of it so much easier."

Brian Venable, retail sales and branding manager with Spirit® licensee IAT Oil in Chattanooga.