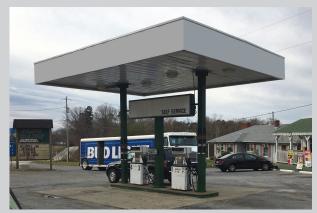

# **Spirit** TEST-DRIVE

Send us a digital photograph of an existing site.

Test-Drive was developed by the Spirit® Brand design team to help station owners visualize how a site will look as a Spirit® branded location.

Details are available from your supplier or thespiritbrand.com/spirit-test-drive

We will create a digital image showing how the site would look branded as a Spirit® station.

The Spirit® staff works with site owners to find creative solutions to non-standard situations.

"It can be so tough to visualize, just standing there... what signs and canopies will look like with a new image. The Test-Drive pictures make that part of it so much easier."

Brian Venable, retail sales and branding manager with Spirit® licensee IAT Oil in Chattanooga.