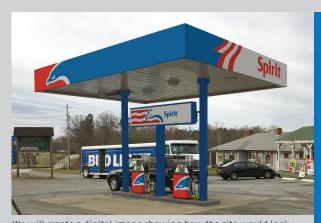

# **Spirit** TEST-DRIVE

Send us a digital photograph of an existing site.

Test-Drive was developed by the Spirit® Brand design team to help station owners visualize how a site will look as a Spirit® branded location.

Details are available from your supplier or thespiritbrand.com/spirit-test-drive

We will create a digital image showing how the site would look branded as a Spirit® station.

The Spirit® staff works with site owners to find creative solutions to non-standard situations.

"It can be so tough to visualize, just standing there... what signs and canopies will look like with a new image. The Test-Drive pictures make that part of it so much easier."

Brian Venable, retail sales and branding manager with Spirit® licensee IAT Oil in Chattanooga.